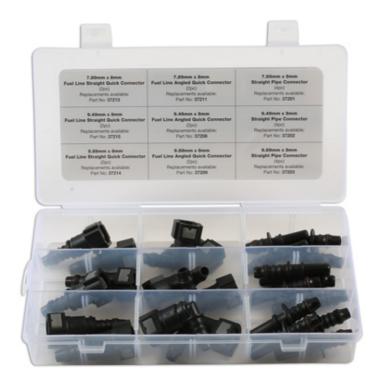

## Assorted Straight & Angled Fuel Line Quick Connectors

A set of 6 different sized straight & angled fuel line quick connectors and 3 straight pipe connectors, allowing for tight connections on fuel line inner diameters of 8mm. The 90° (elbow) angle provides easier fixing in tight spaces. Quick connectors are designed for the automotive industry for the transfer of fuel, oil, water cooling systems and air. The self locking connector enables it to be connected & disconnected with ease and speed, with the wide operating temperature range ensures it can cope with the extreme temperatures that could lead to cracking and leaks. To ease the fitting of the hard plastic fuel pipe to the connectors, use Laser Tools Pipe Connector Insertion Tool, Part No. 6933.

## **Additional Information**

- 90° angled & straight quick connectors & straight pipe connector sizes: 7.89 x 8mm, 9.49 x 8mm, 9.89 x 8mm.
- Constant running pressure: 5 bar (72psi); max pressure: 7 bar (101psi). Operating temperature: -40°C to 120°C.
- Body manufactured from nylon PA12; O-ring from FKM seal (viton). Made to SAE J2044-2009 standards.
- · Grey tab for fuel identification (note: AdBlue® specific connectors have red tabs).
- Top up packs available (3pc). For angled quick connectors, please see Connect Part Nos. 37211 (7.89 x 8mm), 37208 (9.49 x 8mm), 37209 (9.89 x 8mm); for straight quick connectors, Part Nos. 37213 (7.89 x 8mm), 37215 (9.49 x 8mm), 37214 (9.89 x 8mm); for straight pipe connectors, Part Nos. 37201 (7.89 x 8mm), 37202 (9.49 x 8mm), 37203 (9.89 x 8mm);