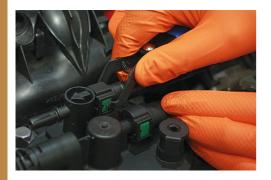

## Assorted Straight & Angled Fuel Line Quick Connectors

A set of 6 different sized straight & angled fuel line quick connectors and 3 straight pipe connectors, allowing for tight connections on fuel line inner diameters of 8mm. The 90° (elbow) angle provides easier fixing in tight spaces. Quick connectors are designed for the automotive industry for the transfer of fuel, oil, water cooling systems and air. The self locking connector enables it to be connected & disconnected with ease and speed, with the wide operating temperature range ensures it can cope with the extreme temperatures that could lead to cracking and leaks. To ease the fitting of the hard plastic fuel pipe to the connectors, use Laser Tools Pipe Connector Insertion Tool, Part No. 6933.