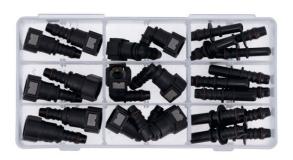

## Assorted Straight & Angled Fuel Line Quick Connectors

A set of 6 different sized straight & angled fuel line quick connectors and 3 straight pipe connectors, allowing for tight connections on fuel line inner diameters of 8mm. The 90° (elbow) angle provides easier fixing in tight spaces. Quick connectors are designed for the automotive industry for the transfer of fuel, oil, water cooling systems and air. The self locking connector enables it to be connected & disconnected with ease and speed, with the wide operating temperature range ensures it can cope with the extreme temperatures that could lead to cracking and leaks. To ease the fitting of the hard plastic fuel pipe to the connectors, use Laser Tools Pipe Connector Insertion Tool, Part No. 6933.

## **Additional Information**

- 90° angled & straight quick connectors & straight pipe connector sizes: 7.89 x 8mm, 9.49 x 8mm, 9.89 x 8mm.
- Constant running pressure: 5 bar (72psi); max pressure: 7 bar (101psi). Operating temperature: -40°C to 120°C.
- Body manufactured from nylon PA12; O-ring from FKM seal (viton). Made to SAE J2044-2009 standards.
- · Grey tab for fuel identification (note: AdBlue® specific connectors have red tabs).
- Top up packs available (3pc). For angled quick connectors, please see Connect Part Nos. 37211 (7.89 x 8mm), 37208 (9.49 x 8mm), 37209 (9.89 x 8mm); for straight quick connectors, Part Nos. 37213 (7.89 x 8mm), 37215 (9.49 x 8mm), 37214 (9.89 x 8mm); for straight pipe connectors, Part Nos. 37201 (7.89 x 8mm), 37202 (9.49 x 8mm), 37203 (9.89 x 8mm);