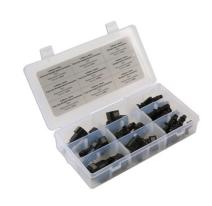

## Assorted Straight & Angled Fuel Line Quick Connectors

A set of 6 different sized straight & angled fuel line quick connectors and 3 straight pipe connectors, allowing for tight connections on fuel line inner diameters of 8mm. The 90° (elbow) angle provides easier fixing in tight spaces. Quick connectors are designed for the automotive industry for the transfer of fuel, oil, water cooling systems and air. The self locking connector enables it to be connected & disconnected with ease and speed, with the wide operating temperature range ensures it can cope with the extreme temperatures that could lead to cracking and leaks. To ease the fitting of the hard plastic fuel pipe to the connectors, use Laser Tools Pipe Connector Insertion Tool, Part No. 6933.

## **Additional Information**

- 90° angled & straight quick connectors & straight pipe connector sizes: 7.89 x 8mm, 9.49 x 8mm, 9.89 x 8mm.
- Constant running pressure: 5 bar (72psi); max pressure: 7 bar (101psi). Operating temperature: -40°C to 120°C.
- Body manufactured from nylon PA12; O-ring from FKM seal (viton). Made to SAE J2044-2009 standards.
- · Grey tab for fuel identification (note: AdBlue® specific connectors have red tabs).
- Top up packs available (3pc). For angled quick connectors, please see Connect Part Nos. 37211 (7.89 x 8mm), 37208 (9.49 x 8mm), 37209 (9.89 x 8mm); for straight quick connectors, Part Nos. 37213 (7.89 x 8mm), 37215 (9.49 x 8mm), 37214 (9.89 x 8mm); for straight pipe connectors, Part Nos. 37201 (7.89 x 8mm), 37202 (9.49 x 8mm), 37203 (9.89 x 8mm);